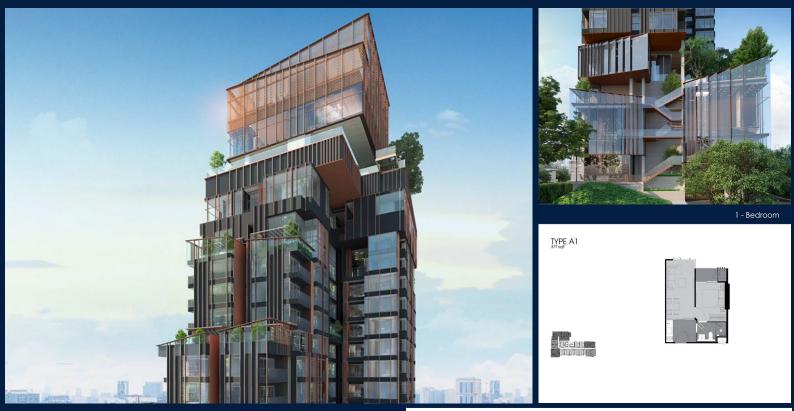

### **RESIDENTIAL - CONDOMINIUM**

SOI SUKHUMVIT 63 (EKAMAI), KHLONG TAN NUEA, WATTHANA, 10250, BANGKOK, BANGKOK, THAILAND

LISTING ID: TENURE: TITLE: SIZE BUILT-UP: SIZE LAND: NO. OF FLOORS: FLOOR/LEVEL: BED ROOMS: BATH ROOMS: MAIDS ROOMS: PARKING SPACES: LAYOUT TYPE: FACING: VIEWING: SELLING PRICE: **COMPLETION YEAR:** 

**CONDITION:** 

FURNISHING:

LISTING DATE:

SGLD56812000 FREEHOLD N/A 377SQFT (35SQM) 33.251AC (13.456HA) 32 N/A - N/A 1 1 N/A N/A OTHER N/A N/A OTHER N/A N/A OTHER N/A

2021 ORIGINAL CONDITION PARTIALLY FURNISHED MAY 17, 2021

#### **RHYTHM EKKAMAI ESTATE**

Partially furnished, 1 bedroom, 1 bathroom Condominium for Sale. Completed in 2021, this unit is in original condition. Others: Freehold Location: Bangkok, Thailand