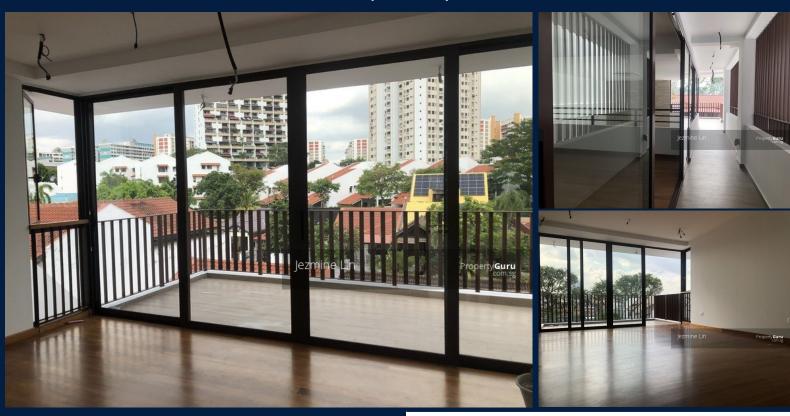

#### **RESIDENTIAL - CORNER TERRACE HOUSE**

HAUS @ SERANGOON, 20, SERANGOON GARDEN RISE, HOUGANG, PUNGGOL, SENGKANG,

■ LISTING ID: SGLA50770451 ■ TENURE: LEASEHOLD 999

■ TITLE: N/A

■ **SIZE BUILT-UP**: 2,150SQFT (200SQM)

#### **CORNER TERRACE SERANGOON GARDEN RISE**

Spacious 2,150sqft (200sqm), unfurnished, 5 bedroom, 5 bathroom Corner Terrace House for Sale. Completion in 2020, this unit. Others: leasehold 999Located in Singapore's district D19 near Hougang, Punggol, Sengkang in the area North East (North East region).