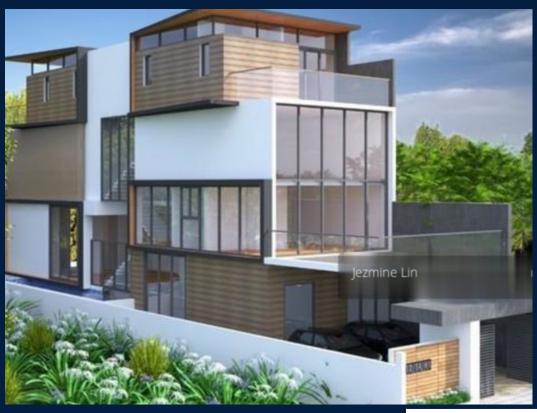

### SEMI-DETACHED HOUSE HOUGANG, PUNGGOL, **SENGKANG**

This space comes with a perfectly sized pool. It is set close to amenities and is great for family living as they will be able to have recreational activities there. It is accessible and also placed in a private area which means safety is set at a high priority and families are able to feel safe and secure in this area.

#### **INTERIOR FACILITIES**

- Air-Conditioning
- Bathtub
- Outdoor Patio
- Balcony
- Bombshelter
- Private Garden

VISIT THIS PROPERTY AT: https://www.sglanded.net/property/SGLA40350140

L3008899K R004787F