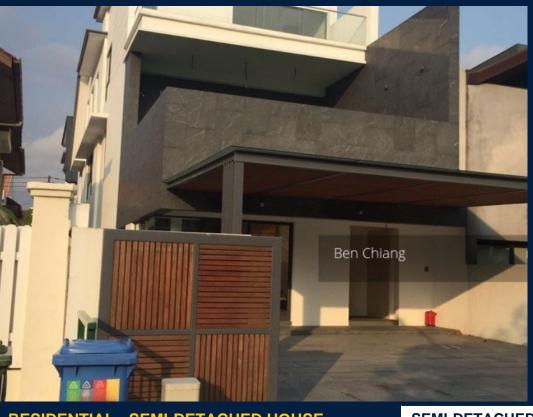

# **RESIDENTIAL - SEMI-DETACHED HOUSE** 3,500SQFT (325SQM) / S\$ 7,300,000

## **RESIDENTIAL - SEMI-DETACHED HOUSE** EAST COAST, MARINE PARADE, SINGAPORE

**LISTING ID:** SGLA36583960

**TENURE:** N/A N/A TITLE:

■ SIZE BUILT-UP: 3,500SQFT (325SQM)

SIZE LAND: N/A NO. OF FLOORS: N/A ■ FLOOR/LEVEL: N/A - N/A ■ BED ROOMS: **BATH ROOMS:** 6 **MAIDS ROOMS:** N/A

#### SEMI-DETACHED HOUSE DUNBAR WALK

Spacious 3,500sqft (325sqm), 5 bedroom, 6 bathroom Semi-Detached House for Sale. This unit.Located in Singapore's district D15 near East Coast, Marine Parade in the area East Coast (Central region).