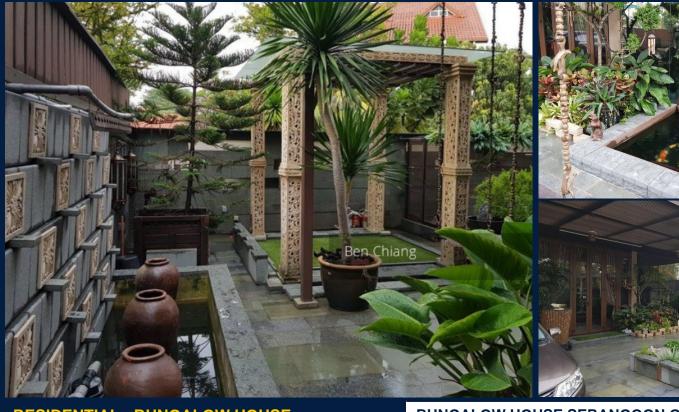

### **BUNGALOW HOUSE SERANGOON GARDEN WAY**

This private housing estate is one of the oldest estates and has a tennis court. This space is located within close proximity to SGCC and is famous among the well-heeled Singaporeans and expatriates. It is close to amenities and top international schools. The nearest MRT's are Loh Chuan and Serangoon Stations.

#### **INTERIOR FACILITIES**

Outdoor Patio

• Private Garden

# **EXTERIOR FACILITIES**

Relaxation Lawn

VISIT THIS PROPERTY AT: https://www.sglanded.net/property/SGLA29888358