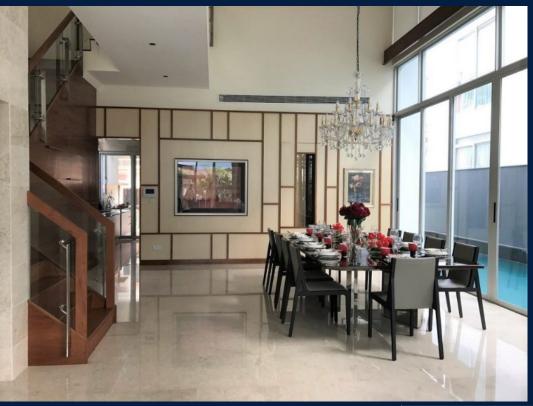

### **BUNGALOW HOUSE TOH HEIGHTS**

These bunggalow is located in the east in a purely landed estate. The area is unblocked and constantly windy. There is a large garden above the basement with a large pool and a Koi pond.

#### **INTERIOR FACILITIES**

- Balcony
- Garage
- Private Garden
- Bathtub
- Outdoor Patio
- Private Pool