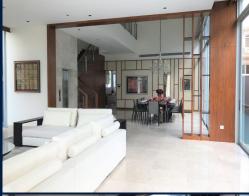

### **BUNGALOW HOUSE TOH HEIGHTS**

These bunggalow is located in the east in a purely landed estate. The area is unblocked and constantly windy. There is a large garden above the basement with a large pool and a Koi pond.

#### **INTERIOR FACILITIES**

- Balcony
- Garage
- Private Garden
- Bathtub
- Outdoor Patio
- Private Pool