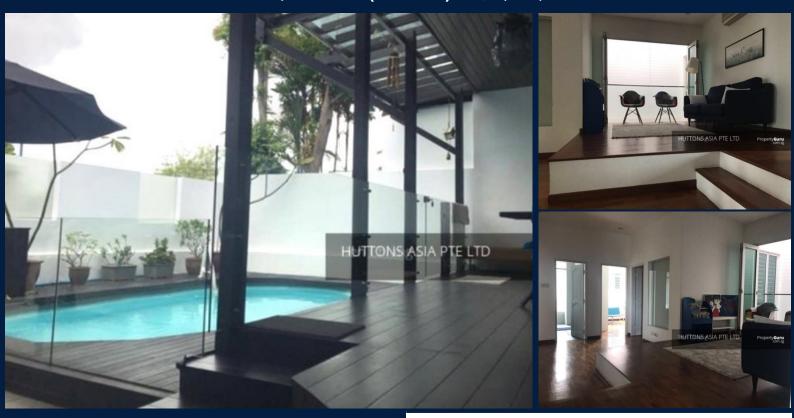

### **RESIDENTIAL - TERRACED HOUSE**

HOUGANG, PUNGGOL, SENGKANG, SINGAPORE

**LISTING ID:** SGLA02491411

**TENURE:** N/A ■ TITLE: N/A

**SIZE BUILT-UP:** 2,800SQFT (260SQM)

SIZE LAND: N/A NO. OF FLOORS: N/A N/A - N/A ■ FLOOR/LEVEL:

■ BED ROOMS: 5 **BATH ROOMS:** 4 **MAIDS ROOMS:** N/A N/A

■ PARKING SPACES: **LAYOUT TYPE:** N/A N/A **■ FACING: ■ VIEWING:** N/A

S\$ 3,950,000 **NEGOTIA** 1,410PSF (15,184PSM) **SELLING PRICE:** 

**■ COMPLETION YEAR:** N/A

**CONDITION: RENOVATED** 

**■ FURNISHING:** PARTIALLY FURNISHED

**LISTING DATE:** JUN 12, 2020

#### TERRACE HOUSE HOUGANG, PUNGGOL, **SENGKANG**

Serangoon Garden Estate Terraced House Serangoon Gardens is a private housing estate and is one of the oldest estate, dating back to 1950s. It has a tennis / squash centre at Burghley Drive. At Kensingtonark Road, there is Country Club ( SGCC). This area is popular with well-heeled Singaporeans and expatriates, with its close proximity to amenities and top international schools.